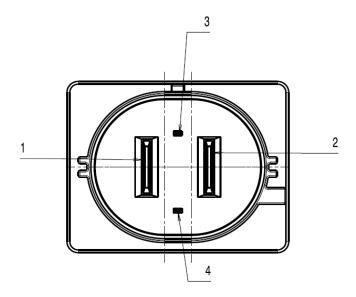

## Wiring Directions for e-Waterpump

PIN 1: Ground

PIN 2: +12V supply

PIN 3: Connect/splice to +12V supply

PIN 4: Not used

NOTE: The pump draws a maximum of **38** amps and should be wired accordingly using an appropriate relay.